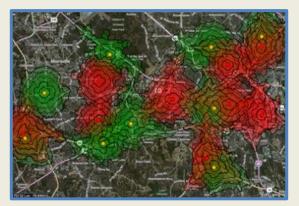

#### Make rapid informed decisions & stay ahead of market trends.

LandVision™ Commercial Real Estate Edition was designed for the needs of brokers, analysts, and researchers. It includes all of the robust data, search and visualization features of Enterprise, but goes much further with data and tools geared specifically for commercial real estate. Generate and analyze trade areas in minutes. Define market segments and receive email alerts on their activity. Create your own property database and generate professional quality maps. Gain unparalleled market insights and accelerated decision making.

#### Find optimal locations tailored to your unique business objectives.

LandVision™ Builder Developer Edition was designed specifically for builders, developers and multifamily firms. It incorporates data, automatic searches, and analytical tools required to find, develop and market profitable communities. Discover site acquisition opportunities for your defined submarkets and site criteria, and easily analyze them with automated scoring based on suitability for development. Understand and analyze market trends with animated maps and statistics. Integrate your own site and contact data for one complete source of information. Find the right properties for your business, ahead of the competition.