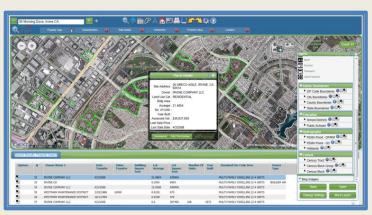

LandVision™ provides access to comprehensive property and geospatial data, powerful visual analysis capabilities, and collaboration features, all in an intuitive online tool. It gives builders, developers, commercial brokers, and multifamily firms a single system to research, analyze and manage real estate projects. Users of LandVision™ find new opportunities ahead of the competition, qualify them quickly and efficiently manage their portfolios.

LandVision™ is available in four editions, making location-empowered decisions available to companies of all sizes and tailored to their unique business needs.

LandVision™ provides a single-source system to research, analyze and manage projects from a map interface.

#### A centralized system for all your property and market information.

LandVision™ Enterprise is ideally suited for medium to large-sized regional and national real estate focused businesses with numerous users and a need to share data. It offers a robust mapping solution for advanced searching, powerful visual analysis and enterprise-wide collaboration. Premium data layers, collaboration features and the ability to import custom data distinguish this versatile single source solution. LandVision™ Enterprise users save time and capitalize on more valuable opportunities.