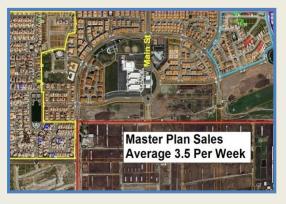

#### Find optimal locations tailored to your unique business objectives.

LandVision™ Builder Developer Edition was designed specifically for builders, developers and multifamily firms. It incorporates data, automatic searches, and analytical tools required to find, develop and market profitable communities. Discover site acquisition opportunities for your defined submarkets and site criteria, and easily analyze them with automated scoring based on suitability for development. Understand and analyze market trends with animated maps and statistics. Integrate your own site and contact data for one complete source of information. Find the right properties for your business, ahead of the competition.